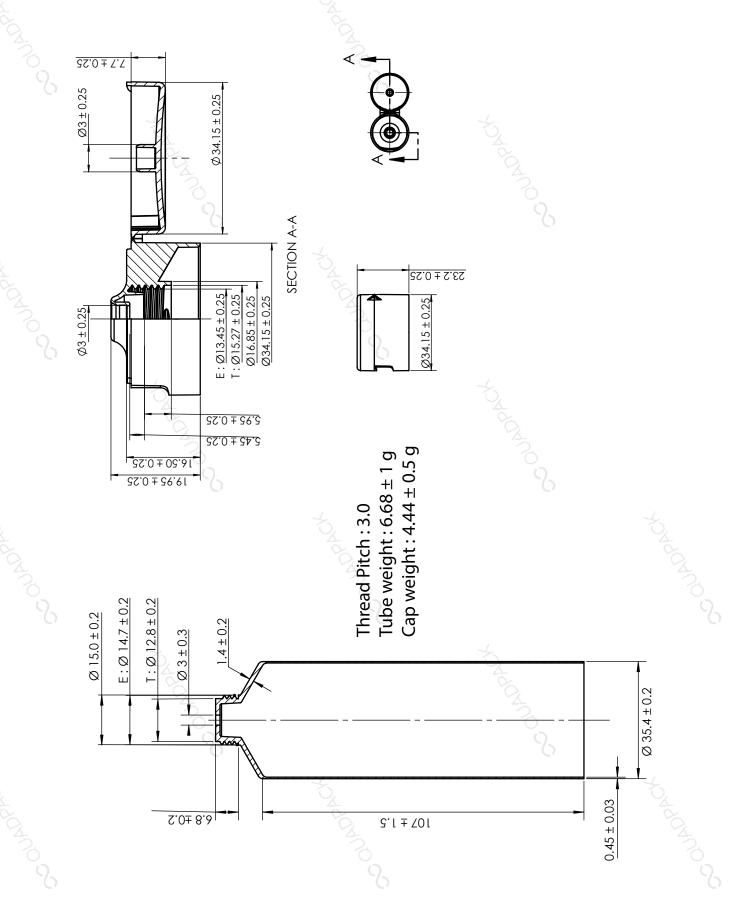

#### **DIMENSIONS**

Tube Height(Stock)107mmTotal Height(Stock)130mmDiameterø35mmSleeve Thickness0.45 +-/0.03Head ScewYesCap Orificeø3mm