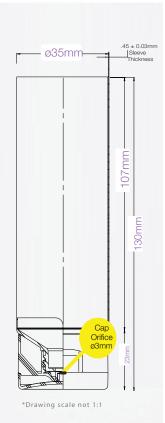

#### **DIMENSIONS**

Tube Height(Stock)107mmTotal Height(Stock)130mmDiameterø35mmSleeve Thickness0.45 +-/0.03Head ScewYesCap Orificeø3mm