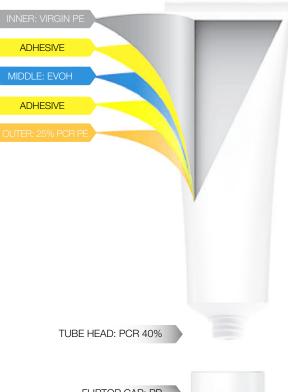

# **Layers Specification:**

- 1. Inner Layer: Virgin PE to maximize compatibility and sealing performance.
- 2. Middle Layer: EVOH, a barrier that helps peserve your formula's integrity.
- 3. Outer Layer & Tube Head: Mix of virgin and recycled PE.
- 4. Cap: Virgin PP (polypropylene)

# Performance / Sealing

The inner layer are made of virgin PE to maintain same sealing parameter.

#### **MATERIALS**

Cap Virgin PP
Head 40% PCR PE
Top Seal PE/AL
Tube 5-Layer CO-EX EVOH
Inner Layer Virgin PE
Outer Layer 45% PCR PE
Tube 5-Layer (LDPE)