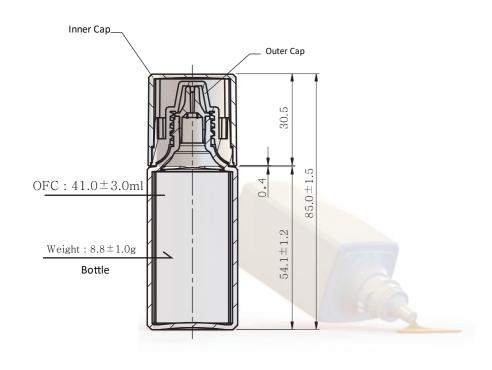

#### **DIMENSIONS**

**Total Height** Diameter

| CAPACITY |  |            |  |
|----------|--|------------|--|
| Declared |  | 35ml       |  |
| OFC      |  | 38.0±2.5ml |  |

CADACITY