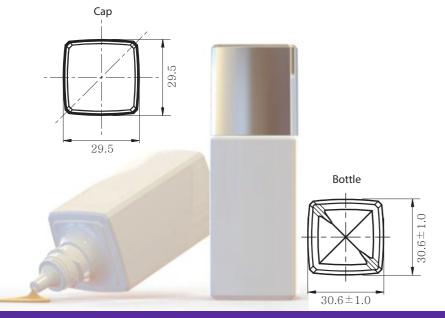

PACK CODE BTL4655-35ml PACK TYPE Bottles CATEGORY Skincare

# PRODUCT DATA SHEET

DESCRIPTION Multi-layer square PE tottle with screw on cap in 35ml (also available in 55ml) capacity.

Popular for cosmetics that need to be Multi layer material provides best barrier to keep your formula **BENEFITS** 

squeezed out. Great delivery system for fresh and works with the widest ranges of active ingredients

one handed use.

**APPLICATIONS** Creams, lotions, foundations, serums, concealer, moisturizer & scrubs





# **TECHNICAL SPECIFICATIONS**

# **GENERAL INFORMATION**

#### **DIMENSIONS**

**Total Height** Diameter

# **PRODUCTION & PACKING**

#### **PRODUCTION**

4-6 weeks Lead time 10k MOQ Plant location Asia

### **MATERIALS**

**Bottle** LDPE & EVOH **Inner Cap** PP **Outer Cap** PP Orifice **LDPE** 

### **PACKING SPECS**

|        | <b>Carton Size</b> | G.W   | N.W   | Qty/Ctn |
|--------|--------------------|-------|-------|---------|
| Bottle | 480 * 380 * 390    | 8.7   | 7.7   | 864     |
| Cap    | 520 * 330 * 400    | 11    | 10    | 1008    |
| Plug   | 520 * 330 * 400    | 15.53 | 14.53 | 30000   |

| CAPACITY |  |            |  |
|----------|--|------------|--|
| Declared |  | 35ml       |  |
| OFC      |  | 38.0±2.5ml |  |

CADACITY

# **DECO OPTIONS**

### **Bottle Outer**

Inj